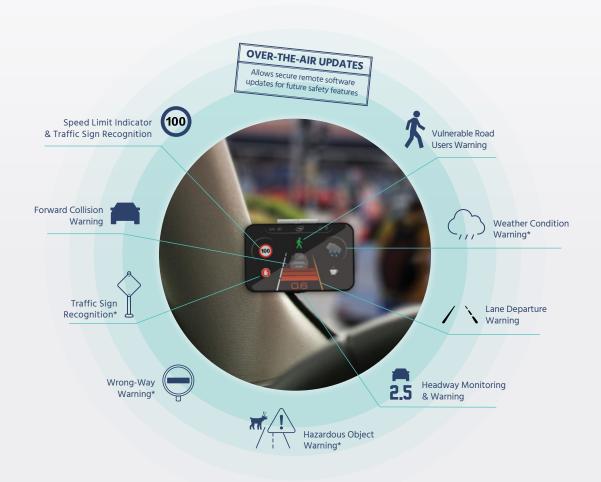

## **REAL-TIME ALERTS DAY & NIGHT**

Mobileye reduces the risk of a collision by warning the driver with visual and audio alerts in real time, providing the critical seconds needed to prevent or mitigate a collision.

\*New features/applications expected to be introduced during 2019; however, Mobileye cannot guarantee their introduction in particular forms or by any particular time.

Powered by Mobileye's latest processor – EyeQ®4 and an improved camera with wider field of vision – the system is mounted behind the windshield. Mobileye 8 Connect™ can be retrofitted into almost any vehicle on the road.