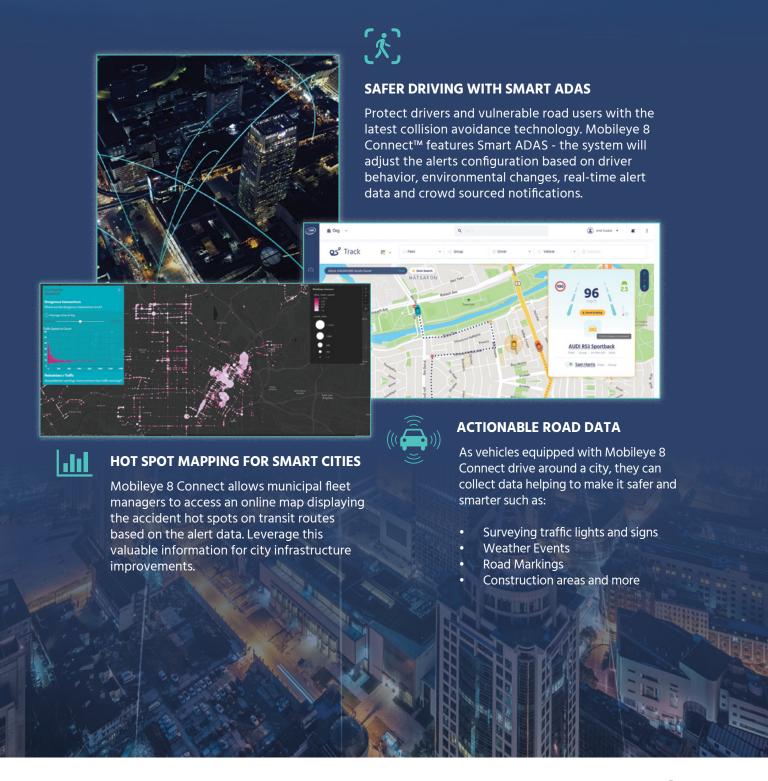

## **SMART ADAS FOR SAFER ROADS**

Harnessing the power of the crowd and fleet vehicles,
Mobileye 8 Connect can empower decision-makers on a whole new scale,
while making your city streets safer today.

© 2018 Mobileye Vision Technologies Ltd. All rights reserved. Reproduction in whole or in part without written permission is prohibited. Mobileye®, SeeQ®, EyeQ®, Mobileye AWS®, Mobileye Shield+™, and the logos (M, Mobileye, M Mobileye) are registered trademarks or trademarks of Mobileye Vision Technologies Ltd. in the U.S. and/or in other countries. www.mobileye.com. Specifications are subject to change without notice.